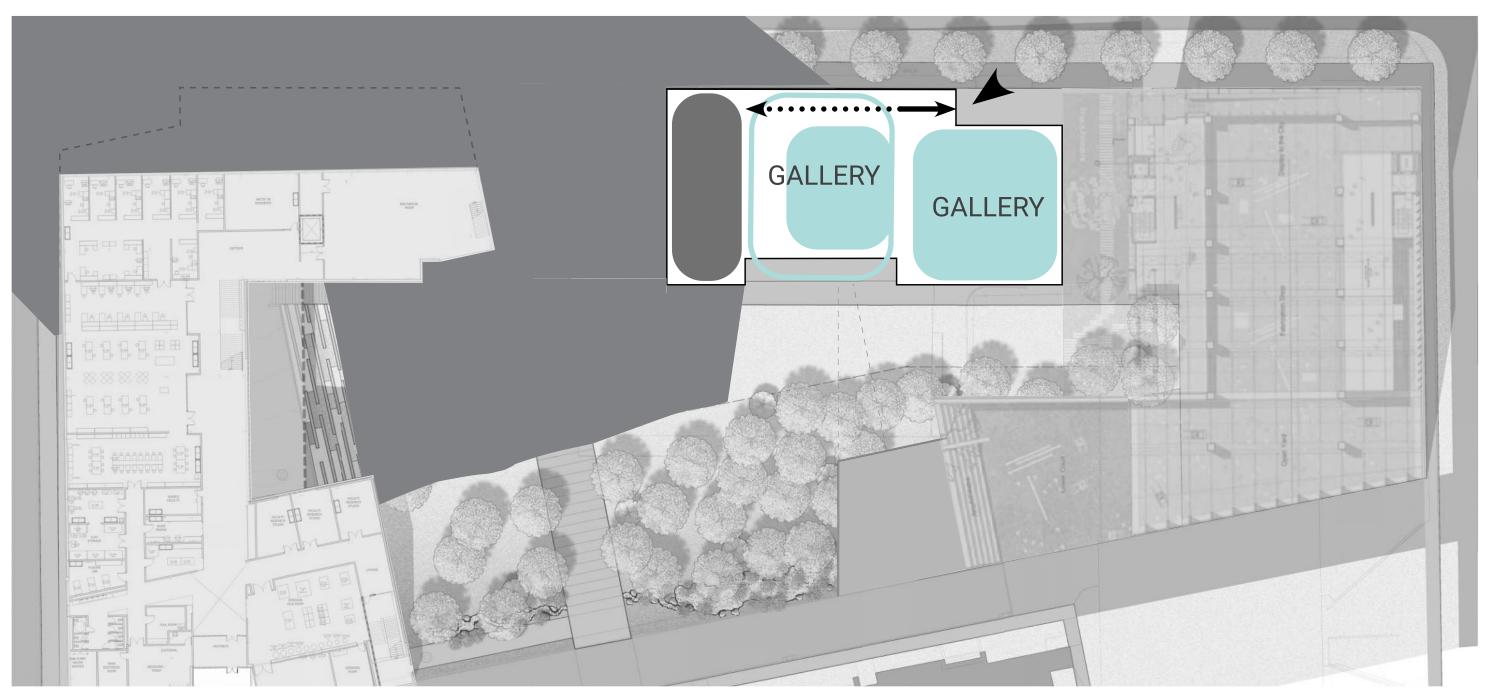

A place to follow the project

Foundations will see cross disciplinary work and build a new culture

Foundations is the beginning / Gallery is culmination - What is beyond?

Idea Fabrication Lab to the East

- book-end opposite Sculpture (old -----future)
- community engagement

Art and Entrepreneurship Lab to the East

• collaboration with Architecture

Building Massing - stepping down to the east

Gallery Complex - possibly large work - utilize courtyard

Collection of view should tell a story

**Timberlands information** 

More sculptural







#### **Campus Context**



# Campus Context - Windgate Phase I





# Gallery



# **Gallery Development**



#### **Programmatic Development**





#### **Programmatic Development**





Level 3











Level 0

GALLERY

GALLERY



Level 0



Level 1



Level 1.5



Level 2



Level 3





# Transparency | Light











#### View from MLK



### View from courtyard



# **View of Gallery**



#### **Detail View**