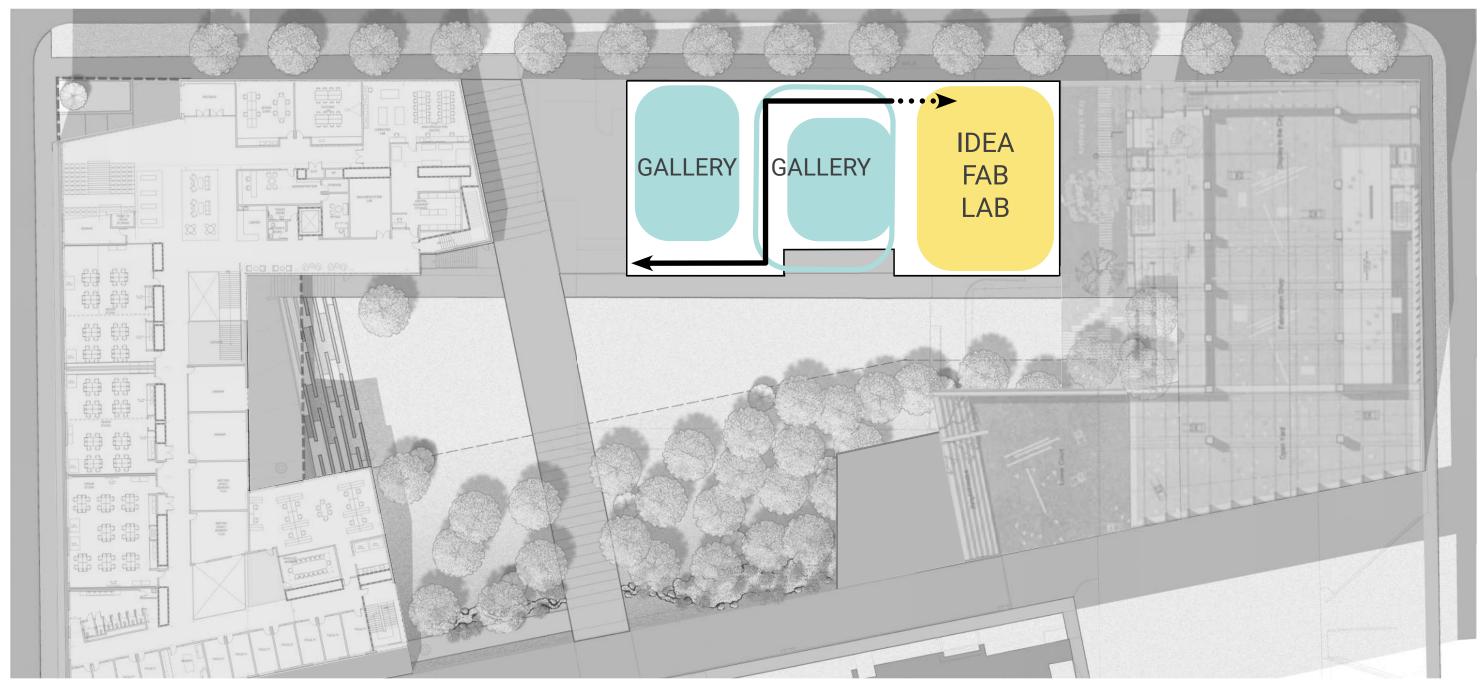

Foundations is the beginning / Gallery is culmination - What is beyond?

Idea Fabrication Lab to the East

- book-end opposite Sculpture (old -----future)
- community engagement

Art and Entrepreneurship Lab to the East

#### **Programmatic Development**

#### **Programmatic Development**

Level 3

Level 0

GALLERY

GALLERY

Level 0

Level 1

Level 1.5