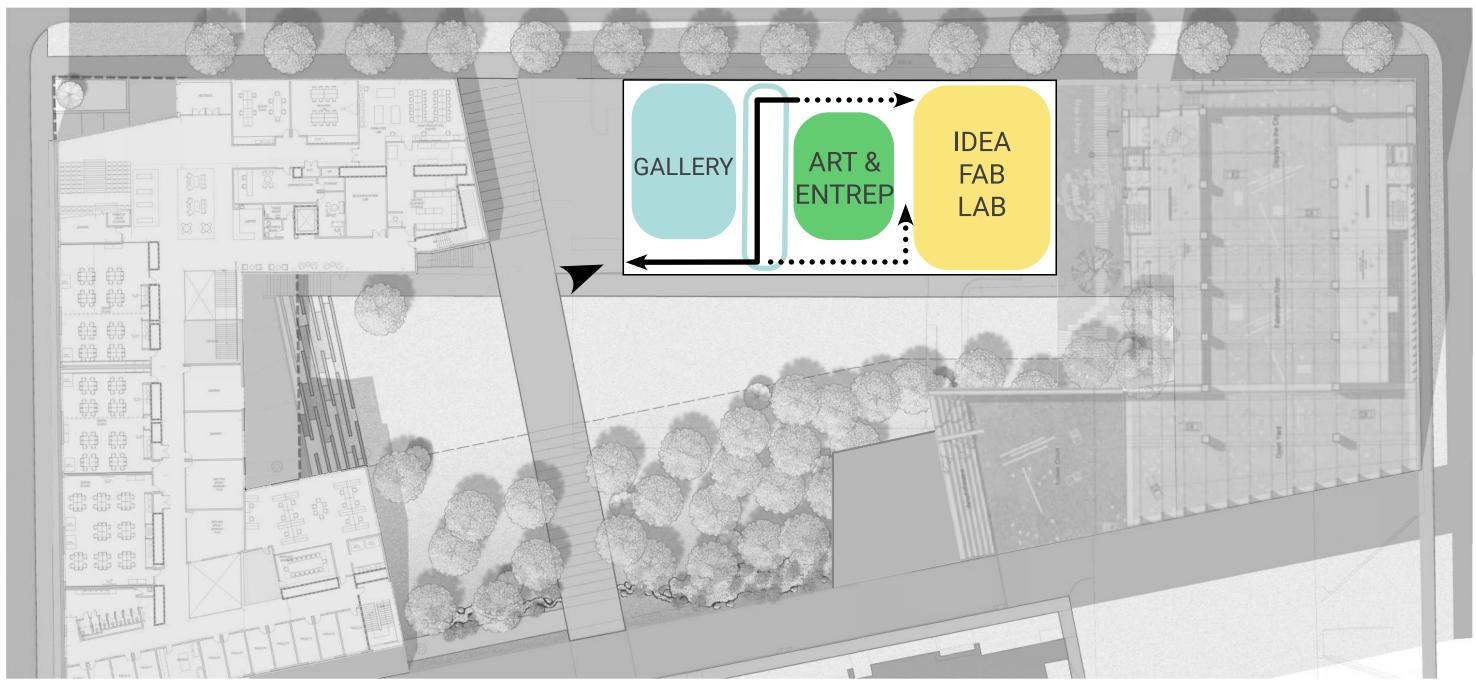

Foundations is the beginning / Gallery is culmination - What is beyond?

Idea Fabrication Lab to the East

- book-end opposite Sculpture (old -----future)
- community engagement

Art and Entrepreneurship Lab to the East

• collaboration with Architecture

Building Massing - stepping down to the east

Gallery Complex - possibly large work - utilize courtyard

Collection of view should tell a story

**Timberlands information** 

#### **Programmatic Development**

#### **Programmatic Development**

Level 3

Level 0

GALLERY

GALLERY

Level 0

Level 1

Level 1.5