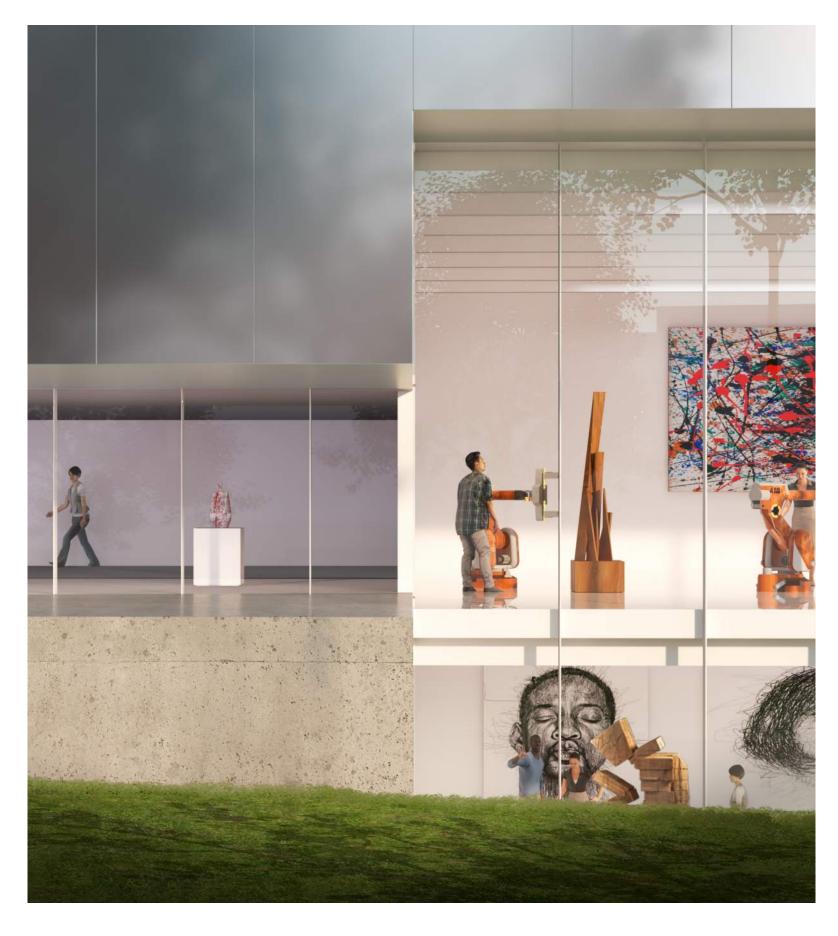

abrication Lab to the East

- book-end opposite Sculpture (old -----future)
- community engagement

Art and Entrepreneurship Lab to the East

• collaboration with Architecture

Building Massing - stepping down to the east

Gallery Complex - possibly large work - utilize courtyard

Collection of view should tell a story

**Timberlands information** 

More sculptural







#### **Campus Context**



# Campus Context - Windgate Phase I





# Gallery



# **Gallery Development**



#### **Programmatic Development**





#### **Programmatic Development**





Level 3











Level 0

GALLERY

GALLERY



Level 0



Level 1



Level 1.5



Level 2



Level 3





# Transparency | Light











#### View from MLK



### View from courtyard



# **View of Gallery**



#### **Detail View**