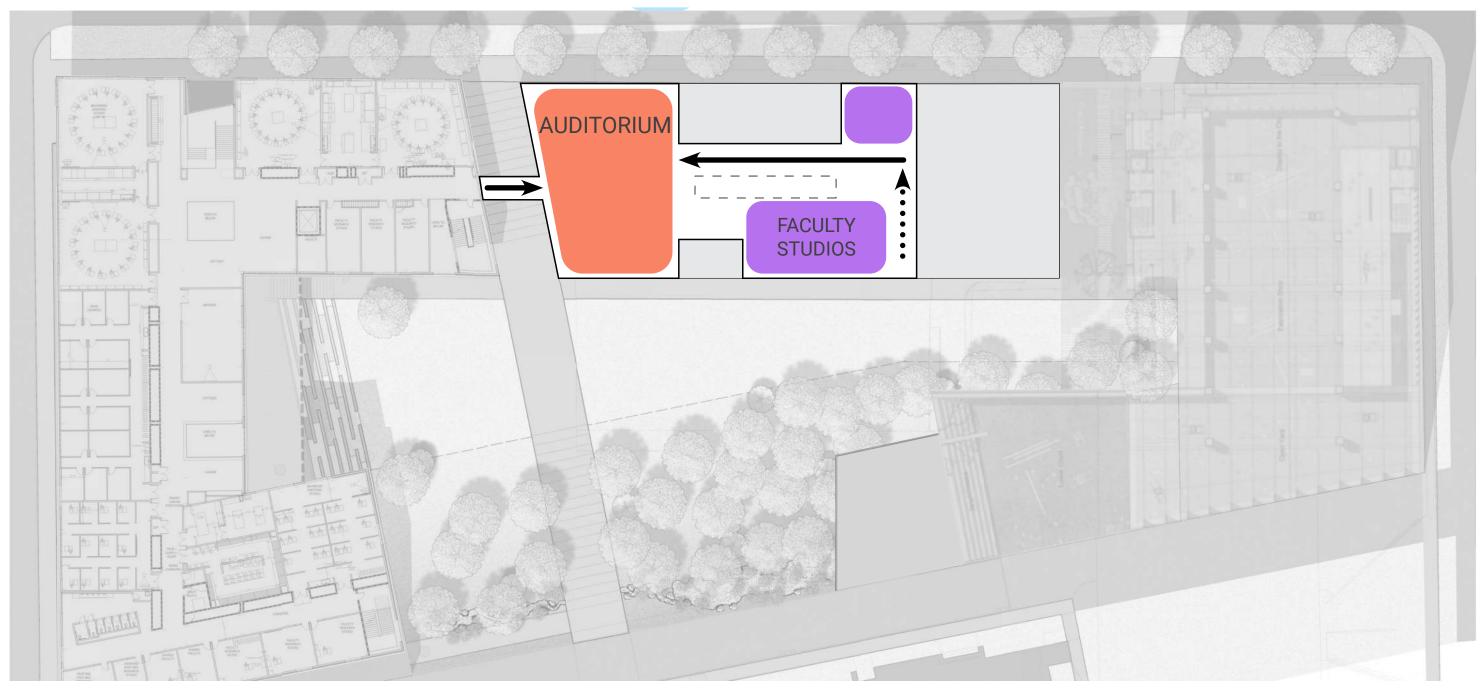

• collaboration with Architecture

Building Massing - stepping down to the east

Gallery Complex - possibly large work - utilize courtyard

Collection of view should tell a story

**Timberlands information** 

#### **Programmatic Development**

#### **Programmatic Development**

Level 3

Level 0

GALLERY

GALLERY

Level 0

Level 1

Level 1.5