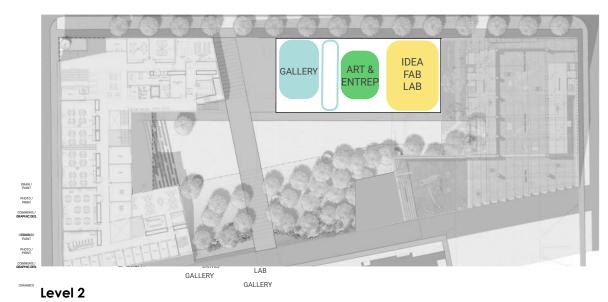

Foundations is the beginning / Gallery is culmination - What is beyond?

Idea Fabrication Lab to the East

- book-end opposite Sculpture (old -----future)
- community engagement

Art and Entrepreneurship Lab to the East

#### **Programmatic Development**

#### **Programmatic Development**

Level 3

Level 0

GALLERY

GALLERY

Level 0

Level 1

Level 1.5

Level 2

Level 3