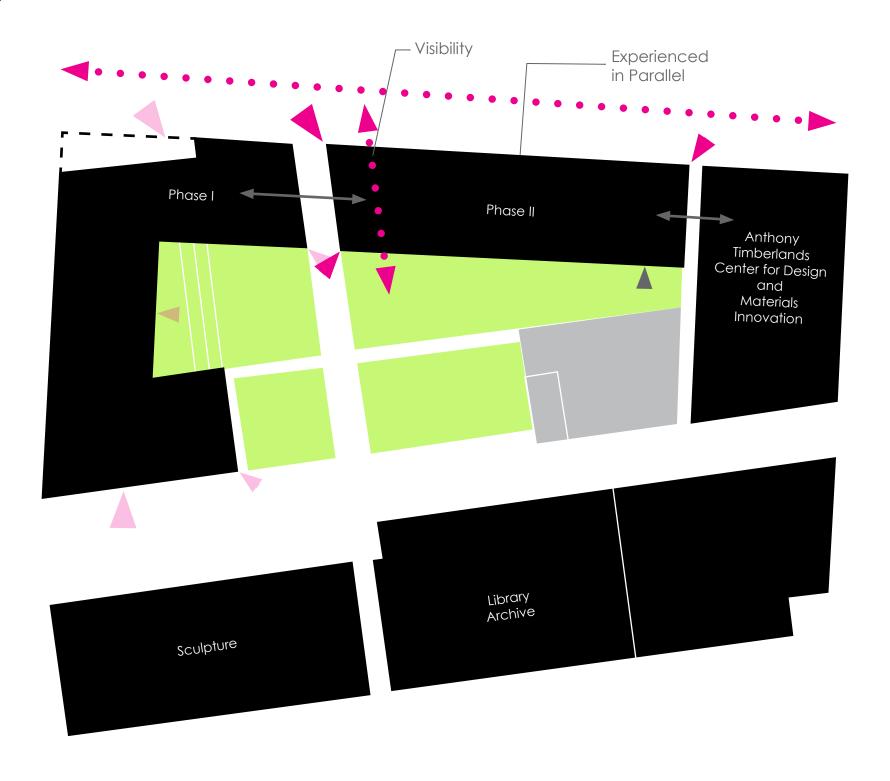

Foundations is the beginning / Gallery is culmination - What is beyond?

Idea Fabrication Lab to the East

- book-end opposite Sculpture (old -----future)
- community engagement

Art and Entrepreneurship Lab to the East

• collaboration with Architecture

Building Massing - stepping down to the east

Gallery Complex - possibly large work - utilize courtyard

Collection of view should tell a story

**Timberlands information** 

# Campus Context - Windgate Phase I