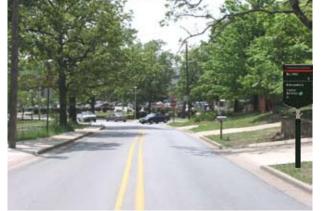

5/8/2009

University of Arkansas Wayfinding Plan: Vehicular Sign Locations

LOCATION

LOCATION

NUMBER

**5.**13

SIGN TYPE NUMBER ST 3

300

Position sign in grass area approximately 150' north of Razorback Rd. and 8' west of the edge of payment.

Sign illustrated in the photo does not contain actual message(s). See message schedule for actual sign content.