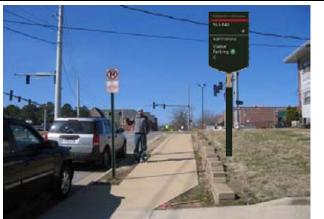

5/8/2009

University of Arkansas Wayfinding Plan: Vehicular Sign Locations

LOCATION SIGN TYPE NUMBER

ST 3 100

Position sign in grass approximately 225' west of Garland Ave. and 8' south of the edge of pavement.

SIGN TYPE ST 3

LOCATION NUMBER 101

LOCATION

NUMBER

102

Position sign in grass approximately 5' west of existing "Wrong Way" signs 250' west of Garland Ave. and 8' south of the edge of

Sign illustrated in the photo does not contain actual message(s). See message schedule for actual sign content

Sign illustrated in the photo does not contain actual message(s). See message schedule for actual sign content.

SIGN TYPE

pavement.

ST 3

Position sign in grass approximately 200' north of entrance to Agriculture Extension Center (west of Altheimer Dr.) and 8' west of the edge of pavement.