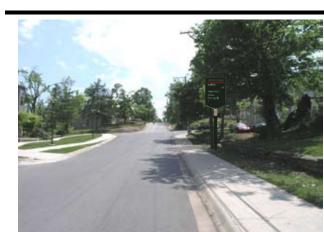

LOCATION

NUMBER

616

LOCATION

NUMBER

617

5/8/2009

LOCATION SIGN TYPE NUMBER

ST 3 615

Position sign in grass approximately 300' north of Cleveland St. and 4' west of the back of curb.

LOCATION SIGN TYPE NUMBER ST 1 619

University of Arkansas

SIGN TYPE

ST 1

Position sign in grass

approximately 100' west of