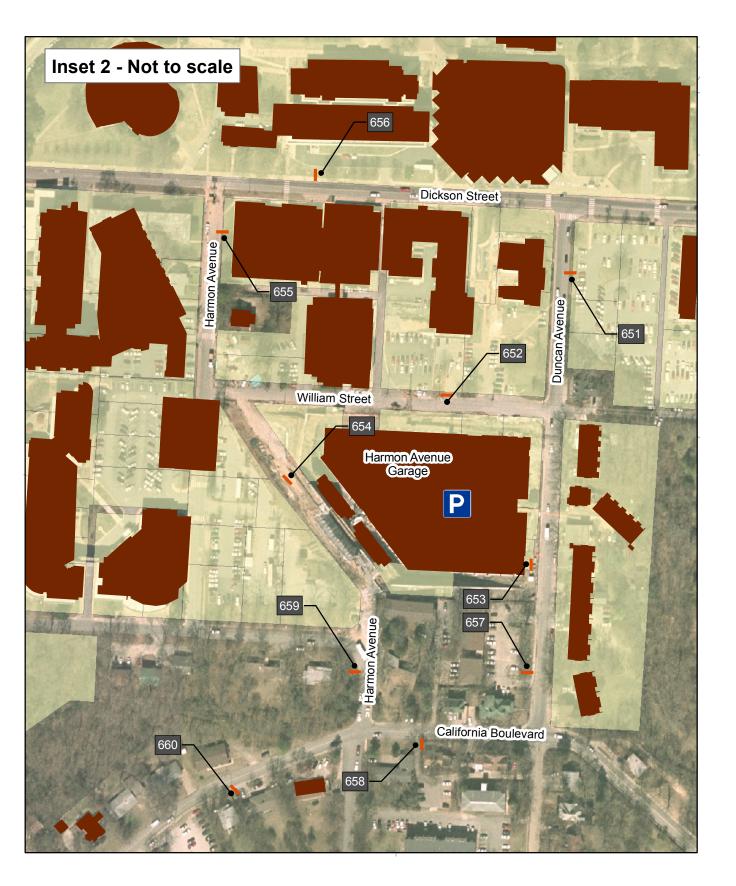

### Vehicular Message Schedule

Prepared by: Martin/Alexiou/Bryson, PLLC

| 7/30/2009      |              |              |                       |                                                                           | W                                              | University of Arkansas<br>/ayfinding Plan: Message Schedule |
|----------------|--------------|--------------|-----------------------|---------------------------------------------------------------------------|------------------------------------------------|-------------------------------------------------------------|
| Item<br>Number | Sign<br>Type | Sign<br>Face | Directional<br>Arrows | Message                                                                   | Location                                       | Notes                                                       |
| 619            | ST1          | East         | ←                     | Harmon Ave. Garage Inn At Carnall Hall                                    | Maple St. WB intersection with Arkansas Ave.   |                                                             |
|                |              |              | 1                     | · Admissions · Garland Cntr                                               |                                                |                                                             |
| 620            | ST1          | South        | <b>←</b>              | Admissions     Agricultural     Extension Cntr     I-540     Garland Cntr | Arkansas Ave. NB intersection with Maple St.   |                                                             |
| 621            | ST1          | North        | <b>←</b>              | - Downtown<br>Square<br>- 71-B<br>- Harmon Ave.<br>Garage                 | Arkansas Ave. SB intersection with Dickson St. |                                                             |
| 622            | ST1          | East         | $\rightarrow$         | · Admissions<br>· Inn At<br>Carnall Hall                                  | Dickson St. WB intersection with Arkansas Ave. |                                                             |
|                |              |              | 1                     | · Harmon Ave.<br>Garage                                                   |                                                |                                                             |
| 623            | ST3          | West         | 1                     | · 71-B<br>· Global Campus<br>· Downtown<br>Square                         | Dickson St. EB intersection with Arkansas Ave. |                                                             |
| 651            | ST3          | South        | $\rightarrow$         | 71-B     Global Campus     Downtown Square                                | Duncan Ave. NB intersection with Dickson St.   |                                                             |
| 652            | ST3          | South        | $\rightarrow$         | · 71-B<br>· Downtown<br>Square                                            | Exiting Harmon Ave. Garage onto William St.    |                                                             |
| 653            | ST3          | West         | <b>←</b>              | · 71-B<br>· Downtown<br>Square<br>· I-540                                 | Exiting Harmon Ave. Garage onto Duncan Ave.    |                                                             |
| 654            | ST3          | North        | ←<br>→                | · I-540<br>· 71-B<br>· Downtown<br>Square                                 | Exiting Harmon Ave. Garage onto Harmon Ave.    |                                                             |
| 655            | ST3          | South        | <b>→</b>              | · 71-B<br>· Downtown<br>Square                                            | Harmon Ave. intersection onto Dickson St.      |                                                             |

### University of Arkansas Wayfinding Plan: Message Schedule

|                |              |              |                       |                                                               |        | wayiila                                              | Tig Flan. Wessage Schedule |
|----------------|--------------|--------------|-----------------------|---------------------------------------------------------------|--------|------------------------------------------------------|----------------------------|
| Item<br>Number | Sign<br>Type | Sign<br>Face | Directional<br>Arrows | М                                                             | essage | Location                                             | Notes                      |
| 656            | ST5          | East         | ←                     | · Harmon Ave.<br>Garage                                       | P      | Dickson St. WB prior to Harmon Ave.                  |                            |
| 657            | ST3          | North        | <b>→</b>              | I-540     AR Research     & Tech Park                         |        | Duncan Ave. SB intersection with California Blvd.    |                            |
| 658            | ST5          | West         | <b>←</b>              | · Harmon Ave.<br>Garage                                       | P      | California Blvd. EB intersection with<br>Duncan Ave. |                            |
| 659            | ST3          | North        | <b>→</b>              | I-540     AR Research     & Tech Park                         |        | Harmon Ave. SB intersection with California Blvd.    |                            |
| 660            | ST5          | West         | ←                     | · Harmon Ave.<br>Garage                                       | P      | California Blvd. EB intersection with<br>Duncan Ave. |                            |
| 661            | ST3          | East         | 1                     | I-540     AR Research     & Tech Park                         |        | California Blvd. WB intersection with Stadium Dr.    |                            |
| 662            | ST3          | North        | <b>→</b>              | I-540     AR Research     & Tech Park                         |        | Stadium Dr. SB intersection with California Blvd.    |                            |
| 663            | ST1          | South        | <b>→</b>              | Harmon Ave.<br>Garage     Stadium Dr<br>Garage     Admissions | Р<br>Р | Virginia Ave. NB intersection with California Blvd.  |                            |
| 664            | ST3          | North        | $\rightarrow$         | I-540     AR Research     Tech Park                           |        | Garland Ave. SB intersection with MLK Jr. Blvd.      |                            |