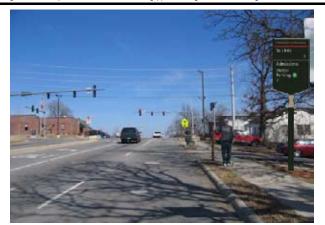

**WAYFINDING PLAN** 

Martin/Alexiou/Bryson, PLLC

Prepared by:

5/8/2009

University of Arkansas Wayfinding Plan: Vehicular Sign Locations

LOCATION NUMBER

SIGN TYPE ST 1

502

Position sign in grass area between sidewalk and ditch approximately 200' west of the start of slip lane to Garland Ave.

5/8/2009

University of Arkansas Wayfinding Plan: Vehicular Sign Locations

**5.**17