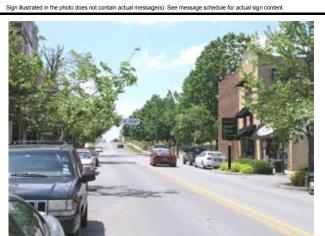

5/8/2009

University of Arkansas Wayfinding Plan: Vehicular Sign Locations

LOCATION SIGN TYPE NUMBER

ST 3 100

Position sign in grass approximately 225' west of Garland Ave. and 8' south of the edge of pavement.

SIGN TYPE ST 3

LOCATION NUMBER 101

LOCATION

NUMBER

102

Position sign in grass approximately 5' west of existing "Wrong Way" signs 250' west of Garland Ave. and 8' south of the edge of

Sign illustrated in the photo does not contain actual message(s). See message schedule for actual sign content

Sign illustrated in the photo does not contain actual message(s). See message schedule for actual sign content.

SIGN TYPE

pavement.

ST 3

Position sign in grass approximately 200' north of entrance to Agriculture Extension Center (west of Altheimer Dr.) and 8' west of the edge of pavement.