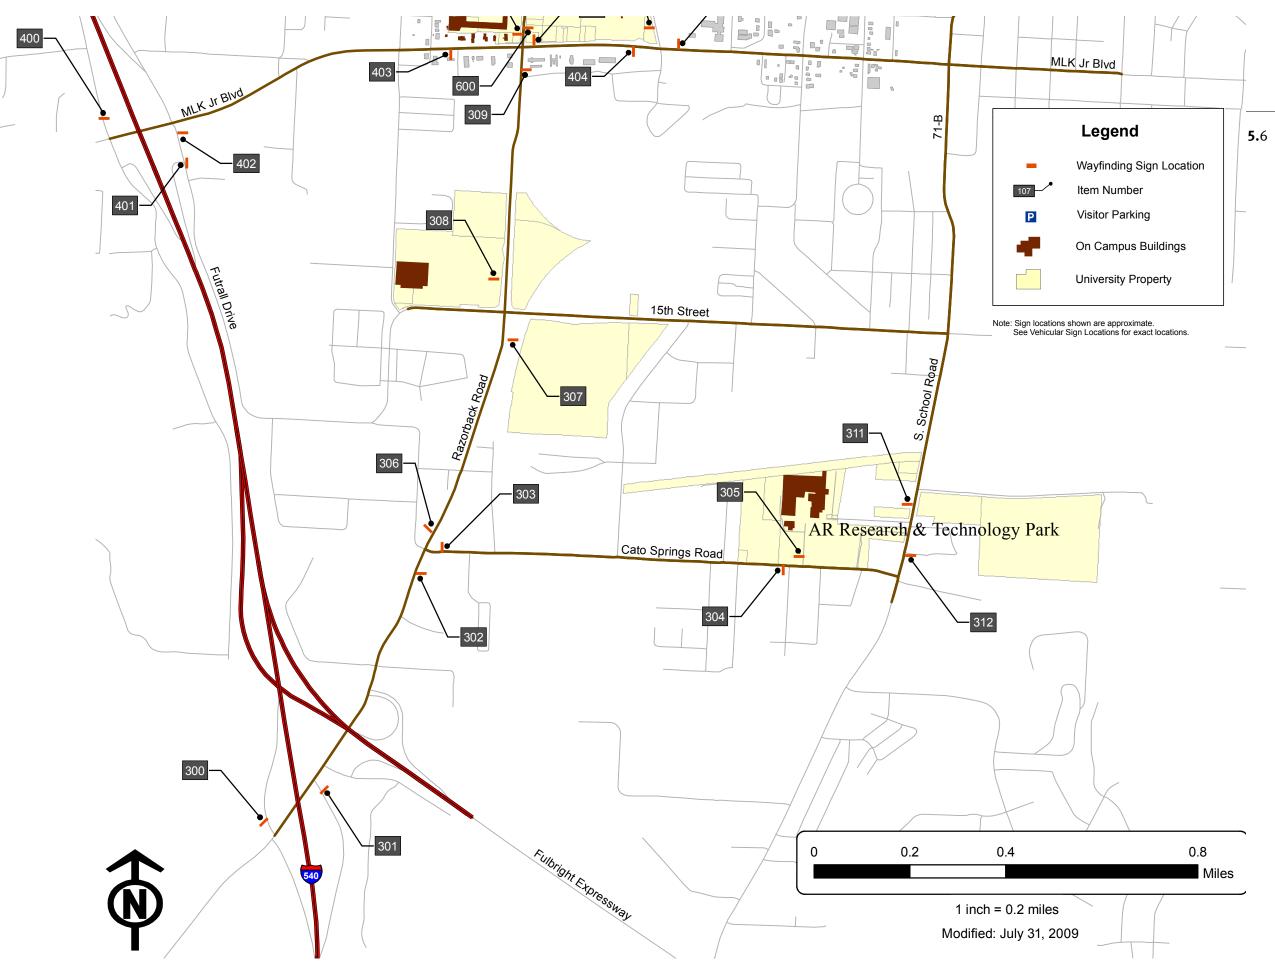

# Legend Wayfinding Sign Location Item Number Visitor Parking On Campus Buildings University Property

Note: Sign locations shown are approximate. See Vehicular Sign Locations for exact locations.

### 5.5 WAYFINDING PLAN

### **Vehicular Location Plan**

Prepared by:
Martin/Alexiou/Bryson, PLLC
Key Map

# PAGE 5.3 PAGE 5.4 PAGE 5.5 PAGE 5.6

THIS DRAWING REPRESENTS DESIGN INTENT ONLY.
FABRICATOR WILL BE RESPONSIBLE TO VERIFY ALL
CONDITIONS IN FIELD PRIOR TO SHOP DRAWINGS

| Client/Project |                                                | Project No. |
|----------------|------------------------------------------------|-------------|
|                | ry <b>of Arkansas</b><br>nd Wayfinding Program | 714802.6    |
| Date           | Revisions                                      | Scale       |
|                |                                                |             |
| 8.12.08        | 2.20.09, 6.30.09, 9.15.09                      | N/A         |