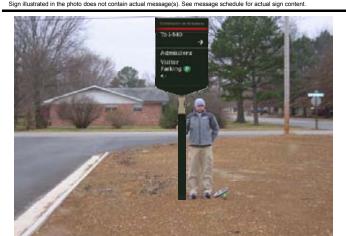

5/8/2009

LOCATION SIGN TYPE NUMBER

ST 1 609

Position sign in grass opposite exit from admissions visitor lot approximately 2' behind back of curb. Sign should avoid existing parking meter.

Sign illustrated in the photo does not contain actual message(s). See message schedule for actual sign content

LOCATION SIGN TYPE NUMBER

University of Arkansas

SIGN TYPE

ST 1

bus stop.

Position sign in grass

approximately 400' north of

Maple St. and 4' west of the

back of curb. Sign cannot be

placed closer to intersection because of existing signs and

Wayfinding Plan: Vehicular Sign Locations

ST 3 613

LOCATION

NUMBER

612

Position sign in grass approximately 100' south of Cleveland St. and 1' east of the edge of sidewalk.