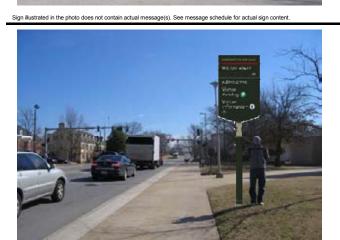

approximately 200' south of Wedington Dr. and 15' east of the edge of pavement (near existing "Wrong Way" sign).

Position sign in grass area

University of Arkansas

SIGN TYPE

ST 3

the back of curb.

SIGN TYPE

ST 5

existing signs.

SIGN TYPE

ST 5

Position sign in grass area

approximately 200' north of

the edge of pavement (near

existing "Wrong Way" and

Lake Wedington signs).

Wedington Dr. and 15' west of

Place so as not to conflict with

Position sign in grassy area

approximately 100' east of

Stadium Dr. and 8' north of

LOCATION

NUMBER