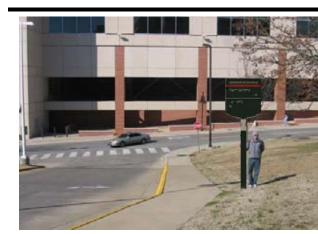

5/8/2009

University of Arkansas Wayfinding Plan: Vehicular Sign Locations

LOCATION SIGN TYPE NUMBER

ST 3 100

Position sign in grass approximately 225' west of Garland Ave. and 8' south of the edge of pavement.

SIGN TYPE ST 3

LOCATION NUMBER 101

LOCATION

NUMBER

102

Position sign in grass approximately 5' west of existing "Wrong Way" signs 250' west of Garland Ave. and 8' south of the edge of

Sign illustrated in the photo does not contain actual message(s). See message schedule for actual sign content