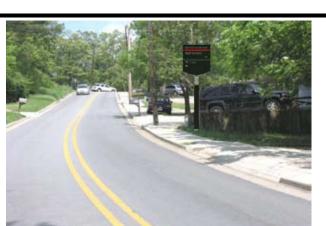

NUMBER

200

ST 3 106

Position sign in grass approximately 90' north of Wedington Dr. and 8' west of the edge of pavement.

SIGN TYPE

SIGN TYPE

ST 3

SIGN TYPE

ST 3

back of curb.

Position sign behind sidewalk approximately 270' north of

Dickson St. and 8' west of the

date.

Position sign in grass

approximately 200' east of Garland Ave. and 8' north of

the back of curb. Sign may

need to be moved farther away from curb if sidewalk is added to this street at a later

7/30/2009

University of Arkansas Wayfinding Plan: Vehicular Sign Locations

LOCATION

LOCATION

NUMBER

202

NUMBER