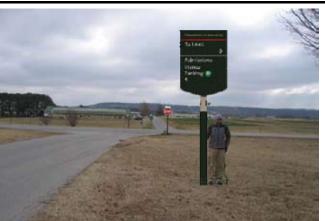

5/8/2009

University of Arkansas Wayfinding Plan: Vehicular Sign Locations

LOCATION SIGN TYPE NUMBER

ST 3 100

Position sign in grass approximately 225' west of Garland Ave. and 8' south of the edge of pavement.

SIGN TYPE ST 3

LOCATION NUMBER 101

LOCATION

NUMBER

102

Position sign in grass approximately 5' west of existing "Wrong Way" signs 250' west of Garland Ave. and 8' south of the edge of

Sign illustrated in the photo does not contain actual message(s). See message schedule for actual sign content

Sign illustrated in the photo does not contain actual message(s). See message schedule for actual sign content.

SIGN TYPE

pavement.

ST 3

Position sign in grass approximately 200' north of entrance to Agriculture Extension Center (west of Altheimer Dr.) and 8' west of the edge of pavement.