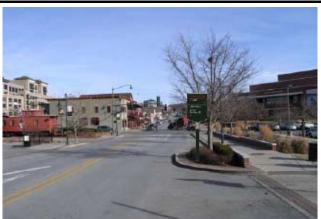

University of Arkansas Wayfinding Plan: Vehicular Sign Locations

LOCATION NUMBER

204

Position sign in sidewalk approximately 100' east of West Ave. and 3' north of back of curb (near existing

SIGN TYPE ST 3

light pole).

Sign illustrated in the photo does not contain actual message(s). See message schedule for actual sign content

Sign illustrated in the photo does not contain actual message(s). See message schedule for actual sign content.

LOCATION SIGN TYPE NUMBER

ST 3 205

Position sign in bulb out approximately 130' west of West Ave. and 3' south of back of curb.

LOCATION SIGN TYPE NUMBER

206

ST 5

Position sign approximately 100' north of Center St. and 3' west of back of curb.