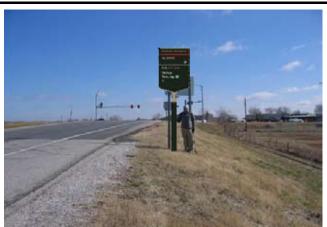

5/8/2009

University of Arkansas Wayfinding Plan: Vehicular Sign Locations

LOCATION SIGN TYPE NUMBER

ST 3 100

Position sign in grass approximately 225' west of Garland Ave. and 8' south of the edge of pavement.

SIGN TYPE ST 3

LOCATION NUMBER 101

LOCATION

NUMBER

102

Position sign in grass approximately 5' west of existing "Wrong Way" signs 250' west of Garland Ave. and 8' south of the edge of

Sign illustrated in the photo does not contain actual message(s). See message schedule for actual sign content

Sign illustrated in the photo does not contain actual message(s). See message schedule for actual sign content.

SIGN TYPE

pavement.

ST 3

Position sign in grass approximately 200' north of entrance to Agriculture Extension Center (west of Altheimer Dr.) and 8' west of the edge of pavement.