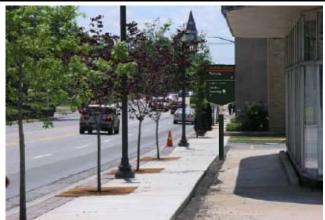

**5.**12

SIGN TYPE ST 5

201

Position sign in grass area approximately 200' south of Dickson St. and 10' east of back of curb.

SIGN TYPE

ST 3

back of sidewalk.

LOCATION SIGN TYPE NUMBER ST 5 203

Position sign in grassy area 100' north of Mountain St. and

west of small retaining wall on

Position sign in concrete bulb out approximately 100' west of East Ave. and 3' south of back of curb.

**Vehicular Off-campus Photo Renderings** 