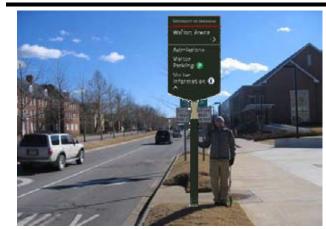

5/8/2009

University of Arkansas Wayfinding Plan: Vehicular Sign Locations

LOCATION SIGN TYPE NUMBER

ST 3 100

Position sign in grass approximately 225' west of Garland Ave. and 8' south of the edge of pavement.

SIGN TYPE ST 3

LOCATION NUMBER 101

LOCATION

NUMBER

102

Position sign in grass approximately 5' west of existing "Wrong Way" signs 250' west of Garland Ave. and 8' south of the edge of

Sign illustrated in the photo does not contain actual message(s). See message schedule for actual sign content

Sign illustrated in the photo does not contain actual message(s). See message schedule for actual sign content.

SIGN TYPE

pavement.

ST 3

Position sign in grass approximately 200' north of entrance to Agriculture Extension Center (west of Altheimer Dr.) and 8' west of the edge of pavement.