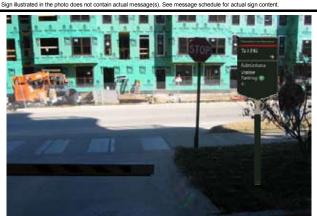

ST 3 301 Position sign in grass area

SIGN TYPE

approximately 100' south of Razorback Rd. and 8' east of the edge of pavement.

LOCATION SIGN TYPE NUMBER ST 3 302

Replace existing sign located approximately 200' south of Cato Springs Rd. Place new sign 8' east of the back of curb.

Martin/Alexiou/Bryson, PLLC

2009

**WAYFINDING PLAN** 