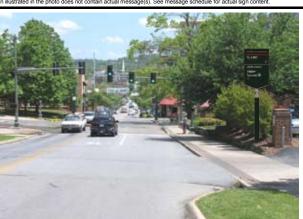

Position sign in grass area between sidewalk and ditch approximately 200' west of the start of slip lane to Garland Ave.

5/8/2009

University of Arkansas Wayfinding Plan: Vehicular Sign Locations

**5.**17

SIGN TYPE

ST 3

NUMBER 600

LOCATION

Position sign in grass area approximately 250' north of MLK Jr. Blvd. and 6' east of the back of curb. Coordinate with future sidewalk location.

Sign illustrated in the photo does not contain actual message(s). See message schedule for actual sign content.