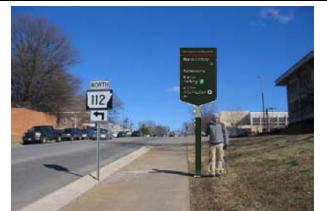

Position sign in grass

the edge of pavement.

approximately 100' west of

Garland Ave. and 6' south of

103

LOCATION

NUMBER

104

LOCATION

NUMBER

105

Position sign in grass approximately 100' east of Garland Ave. and 6' north of the edge of pavement.

Sign illustrated in the photo does not contain actual message(s). See message schedule for actual sign conten