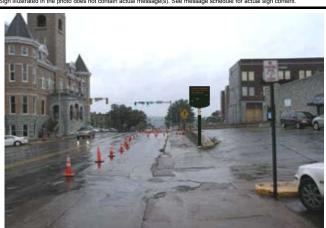

5/8/2009

University of Arkansas Wayfinding Plan: Vehicular Sign Locations

LOCATION SIGN TYPE NUMBER

ST 3 100

Position sign in grass approximately 225' west of Garland Ave. and 8' south of the edge of pavement.

SIGN TYPE ST 3

LOCATION NUMBER 101

LOCATION

NUMBER

102

Position sign in grass approximately 5' west of existing "Wrong Way" signs 250' west of Garland Ave. and 8' south of the edge of

Sign illustrated in the photo does not contain actual message(s). See message schedule for actual sign content

Sign illustrated in the photo does not contain actual message(s). See message schedule for actual sign content.

SIGN TYPE

pavement.

ST 3

Position sign in grass approximately 200' north of entrance to Agriculture Extension Center (west of Altheimer Dr.) and 8' west of the edge of pavement.