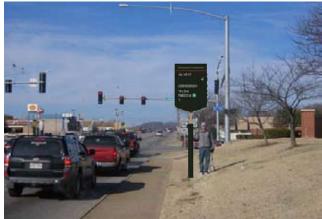

**WAYFINDING PLAN** 

Martin/Alexiou/Bryson, PLLC

Prepared by:

5/8/2009

University of Arkansas Wayfinding Plan: Vehicular Sign Locations

LOCATION NUMBER

SIGN TYPE ST 1

502

Position sign in grass area between sidewalk and ditch approximately 200' west of the start of slip lane to Garland Ave.

5/8/2009

University of Arkansas Wayfinding Plan: Vehicular Sign Locations

**5.**17