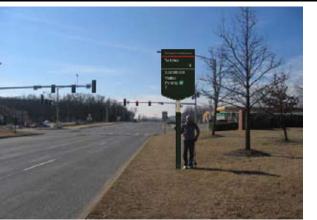

University of Arkansas Wayfinding Plan: Vehicular Sign Locations

LOCATION NUMBER

204

Position sign in sidewalk approximately 100' east of West Ave. and 3' north of back of curb (near existing

SIGN TYPE ST 3

light pole).

Sign illustrated in the photo does not contain actual message(s). See message schedule for actual sign content

Sign illustrated in the photo does not contain actual message(s). See message schedule for actual sign content.