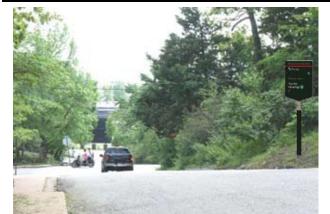

5/8/2009

University of Arkansas Wayfinding Plan: Vehicular Sign Locations

LOCATION SIGN TYPE NUMBER

ST 3 100

Position sign in grass approximately 225' west of Garland Ave. and 8' south of the edge of pavement.

SIGN TYPE ST 3

LOCATION NUMBER 101

LOCATION

NUMBER

102

Position sign in grass approximately 5' west of existing "Wrong Way" signs 250' west of Garland Ave. and 8' south of the edge of

Sign illustrated in the photo does not contain actual message(s). See message schedule for actual sign content

Sign illustrated in the photo does not contain actual message(s). See message schedule for actual sign content.

SIGN TYPE

pavement.

ST 3

Position sign in grass approximately 200' north of entrance to Agriculture Extension Center (west of Altheimer Dr.) and 8' west of the edge of pavement.