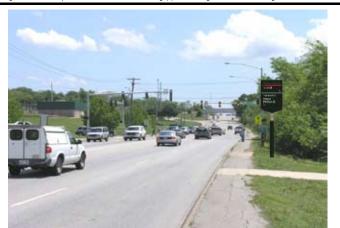

5/8/2009

University of Arkansas Wayfinding Plan: Vehicular Sign Locations

LOCATION SIGN TYPE NUMBER

ST 3 100

Position sign in grass approximately 225' west of Garland Ave. and 8' south of the edge of pavement.

SIGN TYPE ST 3

LOCATION NUMBER 101

LOCATION

NUMBER

102

Position sign in grass approximately 5' west of existing "Wrong Way" signs 250' west of Garland Ave. and 8' south of the edge of

Sign illustrated in the photo does not contain actual message(s). See message schedule for actual sign content

Sign illustrated in the photo does not contain actual message(s). See message schedule for actual sign content.

SIGN TYPE

pavement.

ST 3

Position sign in grass approximately 200' north of entrance to Agriculture Extension Center (west of Altheimer Dr.) and 8' west of the edge of pavement.