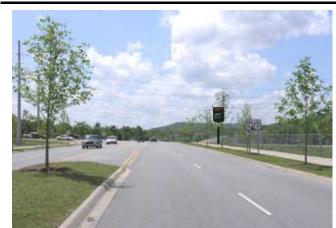

LOCATION SIGN TYPE NUMBER

ST 3 205

Position sign in bulb out approximately 130' west of West Ave. and 3' south of back of curb.

LOCATION SIGN TYPE NUMBER

206

ST 5

Position sign approximately 100' north of Center St. and 3' west of back of curb.