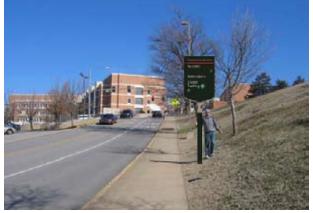

Sign illustrated in the photo does not contain actual message(s). See message schedule for actual sign content.

SIGN TYPE

pavement.

ST 3

Position sign in grass approximately 200' north of entrance to Agriculture Extension Center (west of Altheimer Dr.) and 8' west of the edge of pavement.