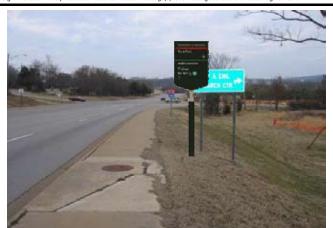

NUMBER

200

ST 3 106

Position sign in grass approximately 90' north of Wedington Dr. and 8' west of the edge of pavement.

SIGN TYPE

SIGN TYPE

ST 3

SIGN TYPE

ST 3

back of curb.

Position sign behind sidewalk approximately 270' north of

Dickson St. and 8' west of the

date.

Position sign in grass

approximately 200' east of Garland Ave. and 8' north of

the back of curb. Sign may

need to be moved farther away from curb if sidewalk is added to this street at a later

7/30/2009

University of Arkansas Wayfinding Plan: Vehicular Sign Locations

LOCATION

LOCATION

NUMBER

202

NUMBER