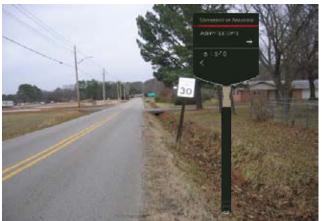

5/8/2009

University of Arkansas Wayfinding Plan: Vehicular Sign Locations

LOCATION SIGN TYPE NUMBER

ST 3 100

Position sign in grass approximately 225' west of Garland Ave. and 8' south of the edge of pavement.

SIGN TYPE ST 3

LOCATION NUMBER 101

LOCATION

NUMBER

102

Position sign in grass approximately 5' west of existing "Wrong Way" signs 250' west of Garland Ave. and 8' south of the edge of

Sign illustrated in the photo does not contain actual message(s). See message schedule for actual sign content