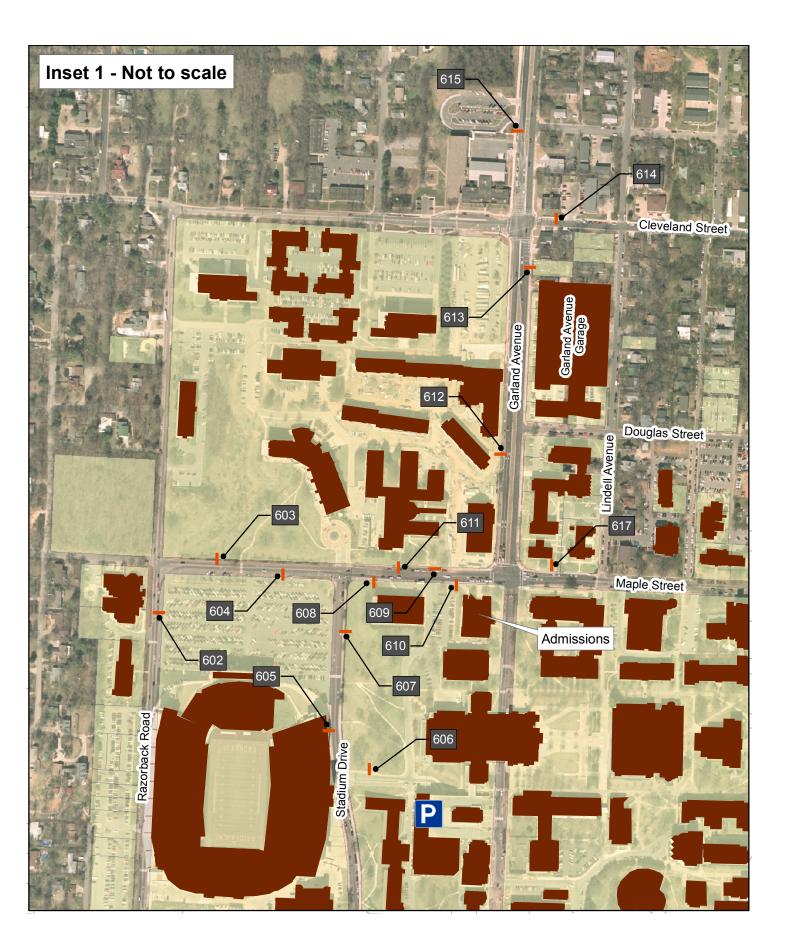

# Legend Wayfinding Sign Location Item Number Visitor Parking On Campus Buildings University Property

Note: Sign locations shown are approximate. See Vehicular Sign Locations for exact locations.

| Item<br>Number | Sign<br>Type | Sign<br>Face | Directional<br>Arrows | Messag                                                                | le       | Location                                             | Notes |
|----------------|--------------|--------------|-----------------------|-----------------------------------------------------------------------|----------|------------------------------------------------------|-------|
| 610 ST1 We     | ST1          |              | ←                     | Agricultural     Extension Cntr     Garland Cntr     I-540     Inn At | P        | Maple St. EB intersection with Garland Ave.          |       |
|                |              |              | '                     | Carnall Hall                                                          |          |                                                      |       |
| 611            | ST5          | East         | ←                     | · Stadium Dr<br>Garage                                                | )        | Maple St. WB intersection with W. Stadium Dr.        |       |
| 612            | ST1          | North        | <b>←</b>              | · Inn At<br>Carnall Hall                                              |          | Garland Ave. SB prior to intersection with Maple St. |       |
|                |              |              | $\rightarrow$         | Admissions     Admissions                                             |          | with maple of.                                       |       |
|                |              |              |                       | Garage P                                                              | )        |                                                      |       |
| 613            | ST3          | South        | <b>→</b>              | Garland Cntr     Agricultural                                         | P        | Garland Ave. NB intersection with Cleveland St.      |       |
|                |              |              | I                     | Extension Cntr                                                        |          | Gleveland St.                                        |       |
|                |              |              |                       | · I-540                                                               |          |                                                      |       |
| 614            | ST3          | East         | ←<br>→                | Admissions     Agricultural                                           |          | Cleveland St. WB intersection with Garland Ave.      |       |
|                |              |              |                       | Extension Cntr<br>- I-540                                             |          |                                                      |       |
| 615            | ST3          | North        | ←                     | · Garland Cntr                                                        | P        | Garland Ave. SB intersection with                    |       |
|                |              |              | 1                     | Admissions     Visitor                                                | P        | Cleveland St.                                        |       |
|                |              |              |                       | Parking                                                               | <u> </u> |                                                      |       |
| 616            | ST3          | South        | ←                     | · I-540 South                                                         |          | Garland Ave. NB prior to intersection                |       |
|                |              |              | 1                     | <ul> <li>Agricultural<br/>Extension Cntr</li> </ul>                   |          | with Wedington Dr.                                   |       |
|                |              |              |                       | · I-540 North                                                         |          |                                                      |       |
| 617            | ST1          | East         | $\rightarrow$         | Agricultural     Extension Cntr                                       |          | Maple St. WB intersection with Garland Ave.          |       |
|                |              |              |                       | I-540     Garland Cntr                                                | P        |                                                      |       |
|                |              |              | 1                     | Admissions                                                            |          |                                                      |       |
| 618            | ST1          | West         | $\rightarrow$         | . Inn At<br>Carnall Hall                                              |          | Maple St. EB intersection with                       |       |
|                |              |              |                       | · Harmon Ave. P                                                       |          | Arkansas Ave.                                        |       |
|                |              |              |                       | Downtown     Square                                                   |          |                                                      |       |