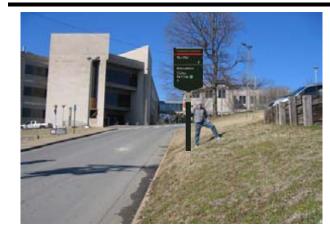

LOCATION SIGN TYPE NUMBER

ST 5 605

Position sign in concrete sidewalk approximately 175' North of Stadium Dr. Garage entrance and 6' west of the back of curb. Location must be coordinated with Athletics Department.