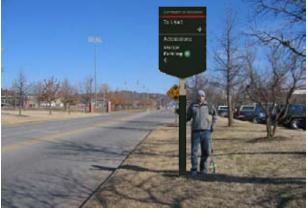

**5.**12

SIGN TYPE ST 5

201

Position sign in grass area approximately 200' south of Dickson St. and 10' east of back of curb.

SIGN TYPE

ST 3

back of sidewalk.

LOCATION SIGN TYPE NUMBER ST 5 203

Position sign in grassy area 100' north of Mountain St. and

west of small retaining wall on

Position sign in concrete bulb out approximately 100' west of East Ave. and 3' south of back of curb.

**Vehicular Off-campus Photo Renderings** 