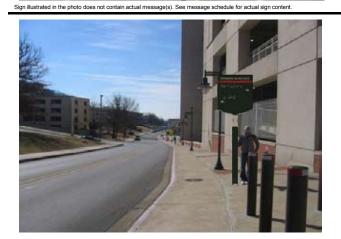

SIGN TYPE

ST 3

Position sign in grass approximately 200' south of entrance to the Agricultural Extension Center (west of Altheimer Dr.) and 8' east of the edge of pavement.

**5.**11 **WAYFINDING PLAN** 

**Vehicular Off-campus Photo Renderings** 