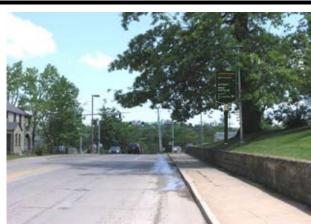

**5.**12

SIGN TYPE ST 5

201

Position sign in grass area approximately 200' south of Dickson St. and 10' east of back of curb.

SIGN TYPE

ST 3

back of sidewalk.

LOCATION SIGN TYPE NUMBER ST 5 203

Position sign in grassy area 100' north of Mountain St. and

west of small retaining wall on

Position sign in concrete bulb out approximately 100' west of East Ave. and 3' south of back of curb.

**Vehicular Off-campus Photo Renderings** 