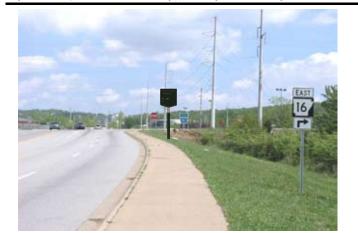

LOCATION SIGN TYPE NUMBER

ST 3 205

Position sign in bulb out approximately 130' west of West Ave. and 3' south of back of curb.

LOCATION SIGN TYPE NUMBER

206

ST 5

Position sign approximately 100' north of Center St. and 3' west of back of curb.