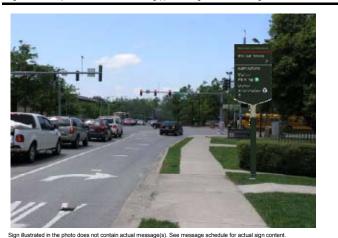

SIGN TYPE

ST 3

NUMBER 600

LOCATION

Position sign in grass area approximately 250' north of MLK Jr. Blvd. and 6' east of the back of curb. Coordinate with future sidewalk location.

Sign illustrated in the photo does not contain actual message(s). See message schedule for actual sign content.

LOCATION SIGN TYPE NUMBER

ST 3

601

Position sign in grass area approximately 100' north of MLK Jr. Blvd. and 6' west of the back of curb.

LOCATION NUMBER

602

ST 1

SIGN TYPE