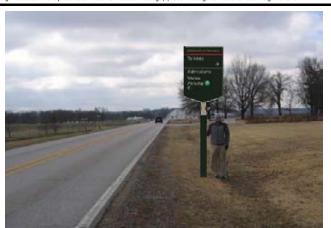

5/8/2009

University of Arkansas Wayfinding Plan: Vehicular Sign Locations

LOCATION

NUMBER

SIGN TYPE

ST 3

SIGN TYPE

ST 3

Position sign in grass

the edge of pavement.

approximately 100' west of

Garland Ave. and 6' south of

103

LOCATION

NUMBER

104

LOCATION

NUMBER

105

Position sign in grass approximately 100' east of Garland Ave. and 6' north of the edge of pavement.

Sign illustrated in the photo does not contain actual message(s). See message schedule for actual sign conten