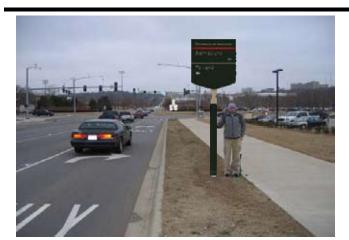

5/8/2009

University of Arkansas Wayfinding Plan: Vehicular Sign Locations

LOCATION SIGN TYPE NUMBER

ST 3 100

Position sign in grass approximately 225' west of Garland Ave. and 8' south of the edge of pavement.

SIGN TYPE ST 3

LOCATION NUMBER 101

LOCATION

NUMBER

102

Position sign in grass approximately 5' west of existing "Wrong Way" signs 250' west of Garland Ave. and 8' south of the edge of

Sign illustrated in the photo does not contain actual message(s). See message schedule for actual sign content