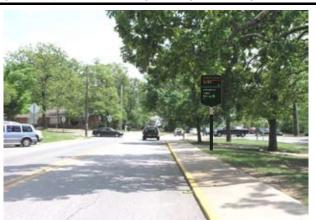

5/8/2009

University of Arkansas Wayfinding Plan: Vehicular Sign Locations

UNIVERSITY #ARKANSAS

LOCATION NUMBER

ST 3 303

SIGN TYPE

Position sign in grass area approximately 100' east of Razorback Rd. and 8' north of the edge of pavement.