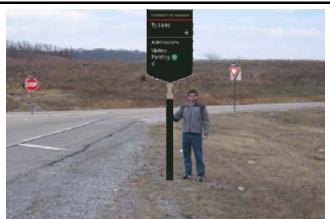

5/8/2009

University of Arkansas Wayfinding Plan: Vehicular Sign Locations

LOCATION SIGN TYPE NUMBER

ST 3 100

Position sign in grass approximately 225' west of Garland Ave. and 8' south of the edge of pavement.

SIGN TYPE ST 3

LOCATION NUMBER 101

LOCATION

NUMBER

102

Position sign in grass approximately 5' west of existing "Wrong Way" signs 250' west of Garland Ave. and 8' south of the edge of

Sign illustrated in the photo does not contain actual message(s). See message schedule for actual sign content

Sign illustrated in the photo does not contain actual message(s). See message schedule for actual sign content.

SIGN TYPE

pavement.

ST 3

Position sign in grass approximately 200' north of entrance to Agriculture Extension Center (west of Altheimer Dr.) and 8' west of the edge of pavement.