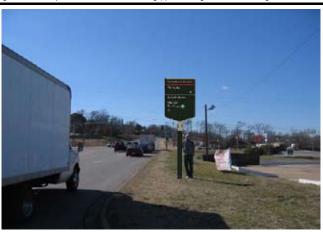

Martin/Alexiou/Bryson, PLLC 2009 Martin/Alexiou/Bryson, PLLC 2009

7/30/2009

University of Arkansas Wayfinding Plan: Vehicular Sign Locations

LOCATION NUMBER

LOCATION

NUMBER

107

LOCATION

NUMBER

200

ST 3 106

Position sign in grass approximately 90' north of Wedington Dr. and 8' west of the edge of pavement.

SIGN TYPE

SIGN TYPE

ST 3

SIGN TYPE