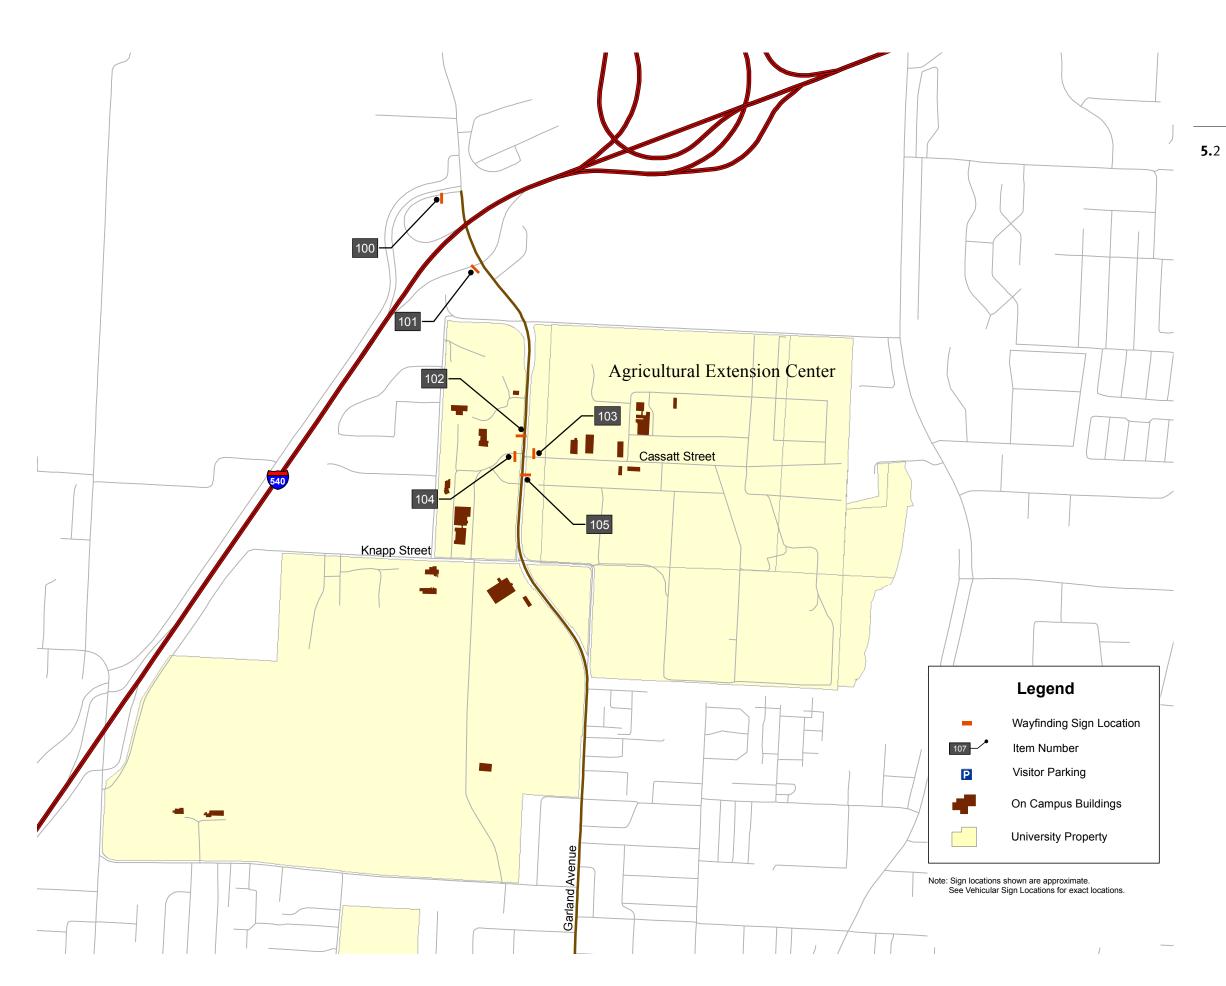

University of Arkansas Wayfinding Plan: Message Schedule

| Item<br>Number | Sign<br>Type | Sign<br>Face | Directional<br>Arrows | Message                                                        | Location                                             | Notes |
|----------------|--------------|--------------|-----------------------|----------------------------------------------------------------|------------------------------------------------------|-------|
| 100            | ST3          | West         | $\rightarrow$         | University of<br>Arkansas     Agricultural<br>Extension Cntr   | I-540 SB exit ramp intersection with Garland Ave.    |       |
| 101            | ST3          | West         | $\rightarrow$         | University of<br>Arkansas     Agricultural<br>Extension Cntr   | I-540 NB exit ramp intersection with Garland Ave.    |       |
| 102            | ST3          | North        | →<br>↑                | Agricultural     Extension Cntr     University of     Arkansas | Garland Ave. SB intersection with Altheimer Dr.      |       |
| 103            | ST3          | East         | <b>←</b> →            | University of<br>Arkansas     I-540                            | Cassatt Dr. WB intersection with Garland Ave.        |       |
| 104            | ST3          | West         | ←<br>→                | I-540     University of<br>Arkansas                            | Altheimer Dr. EB intersection with Garland Ave.      |       |
| 105            | ST3          | South        | <b>←</b><br>↑         | Agricultural     Extension Cntr     I-540                      | Garland Ave. NB intersection with Cassatt St.        |       |
| 106            | ST3          | North        | 1                     | University of<br>Arkansas     Visitor<br>Parking     P         | Garland Ave. SB intersection with Wedington St.      |       |
| 107            | ST3          | East         | <b>←</b> →            | University of<br>Arkansas     Agricultural<br>Extension Cntr   | North St. WB intersection with Garland Ave.          |       |
| 200            | ST3          | North        | →<br>↑                | University of<br>Arkansas     Global Campus                    | College Ave. (71-B) SB intersection with Dickson St. |       |
| 201            | ST5          | South        | ←                     | · University of<br>Arkansas                                    | College Ave. (71-B) NB intersection with Dickson St. |       |
| 202            | ST3          | North        | <b>←</b>              | Global Campus     Downtown Square                              | West Ave. SB intersection with Mountain St.          |       |
| 203            | ST5          | West         | ←                     | · Global Campus                                                | Mountain St. EB intersection with East Ave.          |       |