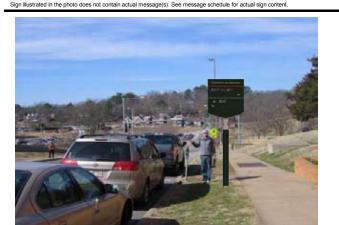

© 2009 Cloud Gehshan Associates

Note: All final locations may change based on available right-of-way and/or arrangements with affected property owners.

LOCATION

NUMBER

651

**5.**21

WAYFINDING PLAN

### **Vehicular On-campus Photo Renderings**

Prepared by: Martin/Alexiou/Bryson, PLLC

University of Arkansas

Wayfinding Plan: Vehicular Sign Locations

LOCATION

NUMBER

622

7/30/2009

LOCATION SIGN TYPE ST 1

SIGN TYPE

ST 1

the back of curb.

Position sign in bulb out

approximately 170' east of

Arkansas Ave. and 2' north of

NUMBER 621

Position sign in grass approximately 200' north of Dickson St. and 2' west of the back of curb in area between back of curb and sidewalk.

Sign illustrated in the photo does not contain actual message(s). See message schedule for actual sign conter