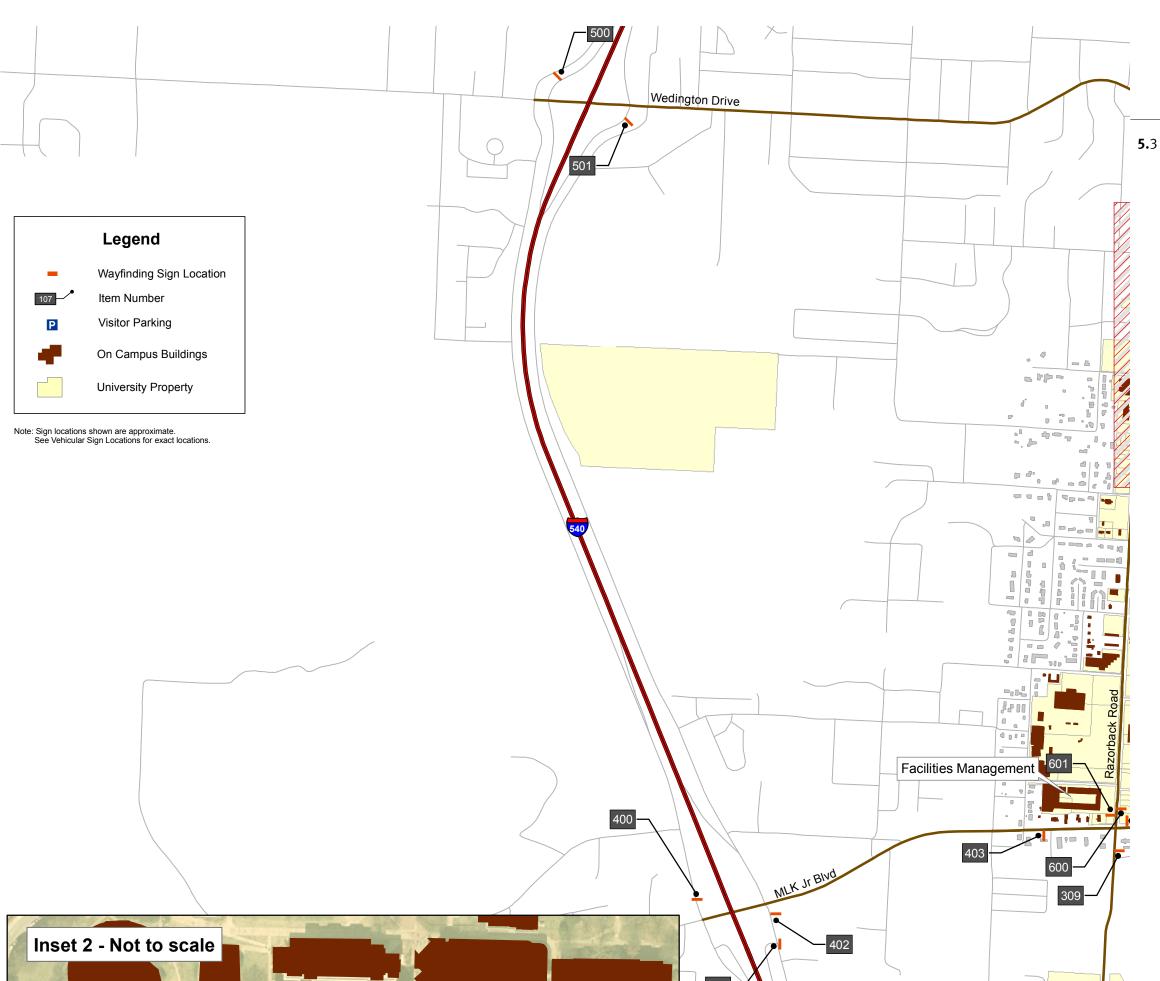

### University of Arkansas Wayfinding Plan: Message Schedule

| Item<br>Number | Sign<br>Type | Sign<br>Face | Directional<br>Arrows | Message                                                                                | Location                                                                       | Notes                                                         |
|----------------|--------------|--------------|-----------------------|----------------------------------------------------------------------------------------|--------------------------------------------------------------------------------|---------------------------------------------------------------|
| 310            | ST1          | East         | ←<br>→<br>↑           | AR Research     Tech Park     University of     Arkansas     I-540                     | MLK Jr Blvd WB intersection with Razorback Rd.                                 |                                                               |
| 311            | ST5          | North        | $\rightarrow$         | · AR Research<br>& Tech Park                                                           | S. School Rd. (71-B) SB intersection with the AR Research & Tech Park entrance | Avoid conflicts with existing signs in the immediate vicinity |
| 312            | ST5          | South        | <b>←</b>              | · AR Research<br>& Tech Park                                                           | S. School Rd. (71-B) NB intersection with the AR Research & Tech Park entrance | Avoid conflicts with existing signs in the immediate vicinity |
| 400            | ST5          | North        | ←                     | · University of<br>Arkansas                                                            | I-540 SB exit ramp intersection with MLK Jr Blvd.                              |                                                               |
| 401            | ST5          | West         | ←                     | University of<br>Arkansas                                                              | I-540 NB exit ramp intersection with Futrall Dr.                               |                                                               |
| 402            | ST5          | South        | $\rightarrow$         | · University of<br>Arkansas                                                            | Futrall Dr. NB intersection with MLK Jr Blvd.                                  |                                                               |
| 403            | ST1          | West         | ←                     | University of<br>Arkansas     Visitor<br>Parking P     AR Research<br>& Tech Park      | MLK Jr Blvd. EB intersection with Razorback Rd.                                |                                                               |
| 404            | ST3          | West         | <b>←</b>              | Stadium Dr Garage     Harmon Ave. Garage                                               | MLK Jr. Blvd. EB intersection with Garland Ave.                                |                                                               |
| 405            | ST3          | East         | <b>→</b>              | · Stadium Dr Garage · Harmon Ave. Garage                                               | MLK Jr. Blvd. WB intersection with Garland Ave.                                |                                                               |
| 500            | ST5          | North        | ←                     | · University of<br>Arkansas                                                            | I-540 SB exit ramp intersection with Wedington Dr.                             |                                                               |
| 501            | ST5          | South        | $\rightarrow$         | University of<br>Arkansas                                                              | I-540 NB exit ramp intersection with Wedington Dr.                             |                                                               |
| 502            | ST1          | West         | <b>←</b><br>→         | Agricultural     Extension Cntr     University of     Arkansas     Visitor     Parking | Wedington Dr. EB intersection with Garland Ave.                                |                                                               |

7/30/2009

Item Sign Sign Directional Number Type Face Arrows

600 ST3 South

601 ST3 North

602 ST1 South

603 ST3 East

604 ST1 West

605 ST5 North