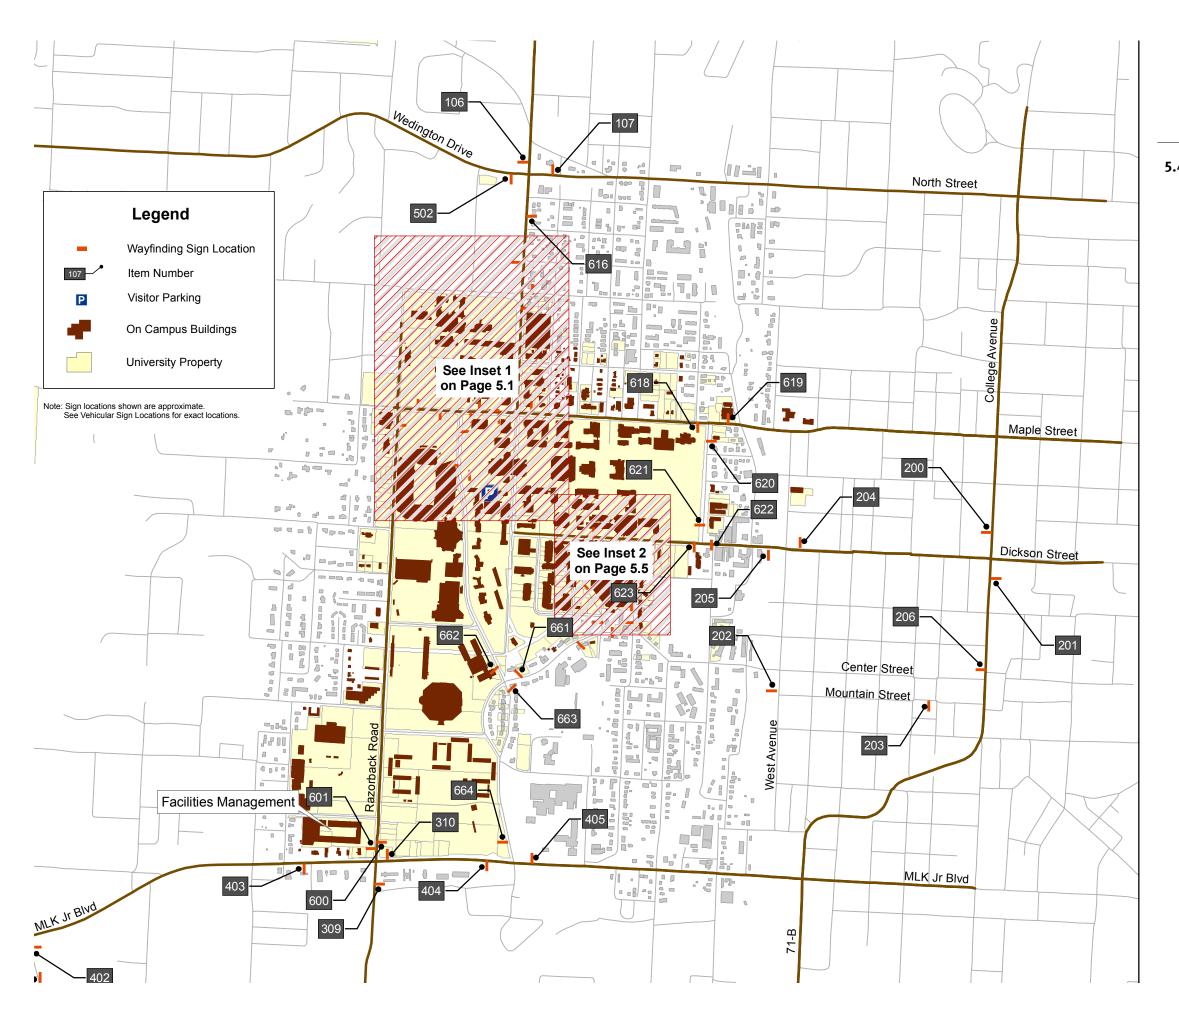

# Legend Wayfinding Sign Location Item Number Visitor Parking On Campus Buildings University Property

Note: Sign locations shown are approximate. See Vehicular Sign Locations for exact locations.

### University of Arkansas Wayfinding Plan: Message Schedule

| Item<br>Number | Sign<br>Type | Sign<br>Face | Directional<br>Arrows | Message                                                                                | Location                                                                       | Notes                                                         |
|----------------|--------------|--------------|-----------------------|----------------------------------------------------------------------------------------|--------------------------------------------------------------------------------|---------------------------------------------------------------|
| 310            | ST1          | East         | ←<br>→<br>↑           | AR Research     Tech Park     University of     Arkansas     I-540                     | MLK Jr Blvd WB intersection with Razorback Rd.                                 |                                                               |
| 311            | ST5          | North        | $\rightarrow$         | · AR Research<br>& Tech Park                                                           | S. School Rd. (71-B) SB intersection with the AR Research & Tech Park entrance | Avoid conflicts with existing signs in the immediate vicinity |
| 312            | ST5          | South        | <b>←</b>              | · AR Research<br>& Tech Park                                                           | S. School Rd. (71-B) NB intersection with the AR Research & Tech Park entrance | Avoid conflicts with existing signs in the immediate vicinity |
| 400            | ST5          | North        | ←                     | · University of<br>Arkansas                                                            | I-540 SB exit ramp intersection with MLK Jr Blvd.                              |                                                               |
| 401            | ST5          | West         | ←                     | University of<br>Arkansas                                                              | I-540 NB exit ramp intersection with Futrall Dr.                               |                                                               |
| 402            | ST5          | South        | $\rightarrow$         | · University of<br>Arkansas                                                            | Futrall Dr. NB intersection with MLK Jr Blvd.                                  |                                                               |
| 403            | ST1          | West         | ←                     | University of<br>Arkansas     Visitor<br>Parking P     AR Research<br>& Tech Park      | MLK Jr Blvd. EB intersection with Razorback Rd.                                |                                                               |
| 404            | ST3          | West         | <b>←</b>              | Stadium Dr Garage     Harmon Ave. Garage                                               | MLK Jr. Blvd. EB intersection with Garland Ave.                                |                                                               |
| 405            | ST3          | East         | <b>→</b>              | · Stadium Dr Garage · Harmon Ave. Garage                                               | MLK Jr. Blvd. WB intersection with Garland Ave.                                |                                                               |
| 500            | ST5          | North        | ←                     | · University of<br>Arkansas                                                            | I-540 SB exit ramp intersection with Wedington Dr.                             |                                                               |
| 501            | ST5          | South        | $\rightarrow$         | University of<br>Arkansas                                                              | I-540 NB exit ramp intersection with Wedington Dr.                             |                                                               |
| 502            | ST1          | West         | <b>←</b><br>→         | Agricultural     Extension Cntr     University of     Arkansas     Visitor     Parking | Wedington Dr. EB intersection with Garland Ave.                                |                                                               |

| Item<br>Number | Sign<br>Type | Sign<br>Face | Directional<br>Arrows | Messag                                                                | le       | Location                                             | Notes |
|----------------|--------------|--------------|-----------------------|-----------------------------------------------------------------------|----------|------------------------------------------------------|-------|
| 610 ST1 We     | ST1          |              | ←                     | Agricultural     Extension Cntr     Garland Cntr     I-540     Inn At | P        | Maple St. EB intersection with Garland Ave.          |       |
|                |              |              | '                     | Carnall Hall                                                          |          |                                                      |       |
| 611            | ST5          | East         | ←                     | · Stadium Dr<br>Garage                                                | )        | Maple St. WB intersection with W. Stadium Dr.        |       |
| 612            | ST1          | North        | <b>←</b>              | · Inn At<br>Carnall Hall                                              |          | Garland Ave. SB prior to intersection with Maple St. |       |
|                |              |              | $\rightarrow$         | Admissions     Admissions                                             |          | with maple of.                                       |       |
|                |              |              |                       | Garage P                                                              | )        |                                                      |       |
| 613            | ST3          | South        | <b>→</b>              | Garland Cntr     Agricultural                                         | P        | Garland Ave. NB intersection with Cleveland St.      |       |
|                |              |              | I                     | Extension Cntr                                                        |          | Gleveland St.                                        |       |
|                |              |              |                       | · I-540                                                               |          |                                                      |       |
| 614            | ST3          | East         | ←<br>→                | Admissions     Agricultural                                           |          | Cleveland St. WB intersection with Garland Ave.      |       |
|                |              |              |                       | Extension Cntr<br>- I-540                                             |          |                                                      |       |
| 615            | ST3          | North        | ←                     | · Garland Cntr                                                        | P        | Garland Ave. SB intersection with                    |       |
|                |              |              | 1                     | Admissions     Visitor                                                | P        | Cleveland St.                                        |       |
|                |              |              |                       | Parking                                                               | <u> </u> |                                                      |       |
| 616            | ST3          | South        | ←                     | · I-540 South                                                         |          | Garland Ave. NB prior to intersection                |       |
|                |              |              | 1                     | <ul> <li>Agricultural<br/>Extension Cntr</li> </ul>                   |          | with Wedington Dr.                                   |       |
|                |              |              |                       | · I-540 North                                                         |          |                                                      |       |
| 617            | ST1          | East         | $\rightarrow$         | Agricultural     Extension Cntr                                       |          | Maple St. WB intersection with Garland Ave.          |       |
|                |              |              |                       | I-540     Garland Cntr                                                | P        |                                                      |       |
|                |              |              | 1                     | Admissions                                                            |          |                                                      |       |
| 618            | ST1          | West         | $\rightarrow$         | . Inn At<br>Carnall Hall                                              |          | Maple St. EB intersection with                       |       |
|                |              |              |                       | · Harmon Ave. P                                                       |          | Arkansas Ave.                                        |       |
|                |              |              |                       | Downtown     Square                                                   |          |                                                      |       |

### Vehicular Message Schedule

Prepared by: Martin/Alexiou/Bryson, PLLC

| 7/30/2009      |              |              |                       |                                                                           | W                                              | University of Arkansas<br>/ayfinding Plan: Message Schedule |
|----------------|--------------|--------------|-----------------------|---------------------------------------------------------------------------|------------------------------------------------|-------------------------------------------------------------|
| Item<br>Number | Sign<br>Type | Sign<br>Face | Directional<br>Arrows | Message                                                                   | Location                                       | Notes                                                       |
| 619            | ST1          | East         | ←                     | Harmon Ave. Garage Inn At Carnall Hall                                    | Maple St. WB intersection with Arkansas Ave.   |                                                             |
|                |              |              | 1                     | · Admissions · Garland Cntr                                               |                                                |                                                             |
| 620            | ST1          | South        | <b>←</b>              | Admissions     Agricultural     Extension Cntr     I-540     Garland Cntr | Arkansas Ave. NB intersection with Maple St.   |                                                             |
| 621            | ST1          | North        | <b>←</b>              | - Downtown<br>Square<br>- 71-B<br>- Harmon Ave.<br>Garage                 | Arkansas Ave. SB intersection with Dickson St. |                                                             |
| 622            | ST1          | East         | $\rightarrow$         | · Admissions<br>· Inn At<br>Carnall Hall                                  | Dickson St. WB intersection with Arkansas Ave. |                                                             |
|                |              |              | 1                     | · Harmon Ave.<br>Garage                                                   |                                                |                                                             |
| 623            | ST3          | West         | 1                     | · 71-B<br>· Global Campus<br>· Downtown<br>Square                         | Dickson St. EB intersection with Arkansas Ave. |                                                             |
| 651            | ST3          | South        | $\rightarrow$         | 71-B     Global Campus     Downtown Square                                | Duncan Ave. NB intersection with Dickson St.   |                                                             |
| 652            | ST3          | South        | $\rightarrow$         | · 71-B<br>· Downtown<br>Square                                            | Exiting Harmon Ave. Garage onto William St.    |                                                             |
| 653            | ST3          | West         | <b>←</b>              | · 71-B<br>· Downtown<br>Square<br>· I-540                                 | Exiting Harmon Ave. Garage onto Duncan Ave.    |                                                             |
| 654            | ST3          | North        | ←<br>→                | · I-540<br>· 71-B<br>· Downtown<br>Square                                 | Exiting Harmon Ave. Garage onto Harmon Ave.    |                                                             |
| 655            | ST3          | South        | <b>→</b>              | · 71-B<br>· Downtown<br>Square                                            | Harmon Ave. intersection onto Dickson St.      |                                                             |