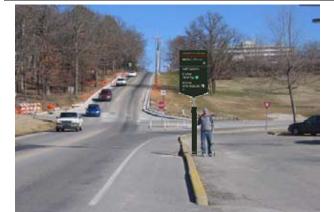

5/8/2009

University of Arkansas Wayfinding Plan: Vehicular Sign Locations

LOCATION

LOCATION

NUMBER

**5.**13

SIGN TYPE NUMBER ST 3

300

Position sign in grass area approximately 150' north of Razorback Rd. and 8' west of the edge of payment.

Sign illustrated in the photo does not contain actual message(s). See message schedule for actual sign content.