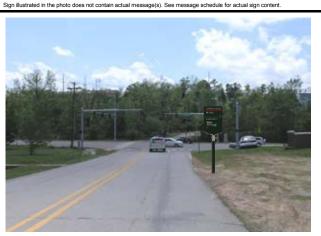

SIGN TYPE ST 3

LOCATION NUMBER 101

LOCATION

NUMBER

102

Position sign in grass approximately 5' west of existing "Wrong Way" signs 250' west of Garland Ave. and 8' south of the edge of

Sign illustrated in the photo does not contain actual message(s). See message schedule for actual sign content

Sign illustrated in the photo does not contain actual message(s). See message schedule for actual sign content.

SIGN TYPE

pavement.

ST 3

Position sign in grass approximately 200' north of entrance to Agriculture Extension Center (west of Altheimer Dr.) and 8' west of the edge of pavement.